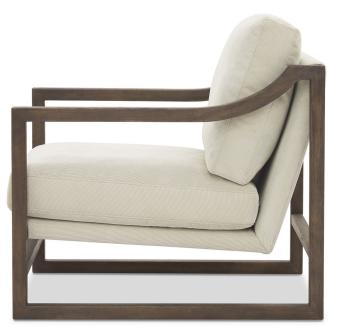

## RIDLEY ARMCHAIR

PRODUCT

Armchair -Conor Stone

CODE

215372

**MEASUREMENTS** 

27.5"W x 35"D x 31"H

**PRICE** \$899.00

**COUNTRY OF ORIGIN** 

China

**CONSTRUCTION MATERIALS** 

90% polyester and 10% nylon upholstery

Solid and engineered wood frame Rubberwood arms

Foam, fibre and feather filled seat cushion

Foam and feather filled seat cushion Foam filled back cushion Cushions are detachable

COLOUR/FINISH

Conor Stone

**CARE INSTRUCTIONS** 

Vacuum and rotate cushion periodically Avoid direct exposure to sunlight, heat sources and standing liquids

COMPLIMENTARY ASSEMBLY OF PRODUCT AVAILABLE BEFORE WAREHOUSE PICKUP UPON REQUEST