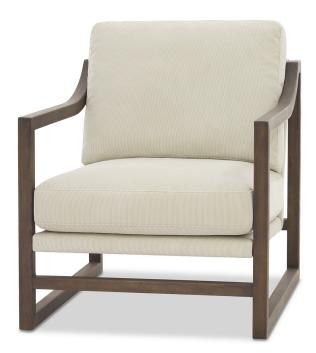

## RIDLEY ARMCHAIR

PRODUCT

Armchair -Conor Stone

CODE

215372

**MEASUREMENTS** 

27.5"W x 35"D x 31"H

**PRICE** \$899.00

**COUNTRY OF ORIGIN** 

China

**CONSTRUCTION MATERIALS** 

90% polyester and 10% nylon upholstery

Solid and engineered wood frame Rubberwood arms

Foam, fibre and feather filled seat cushion

Foam and feather filled seat cushion Foam filled back cushion Cushions are detachable

COLOUR/FINISH

Conor Stone

**CARE INSTRUCTIONS** 

Vacuum and rotate cushion periodically Avoid direct exposure to sunlight, heat sources and standing liquids

COMPLIMENTARY ASSEMBLY OF PRODUCT AVAILABLE BEFORE WAREHOUSE PICKUP UPON REQUEST